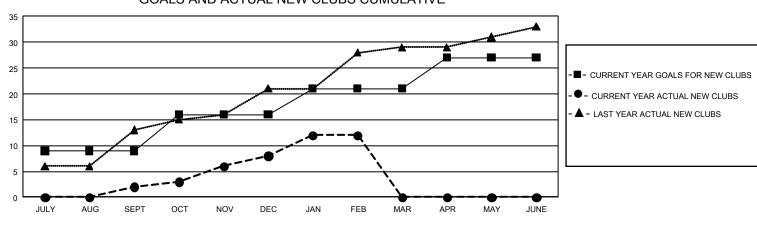

## GMT MONTHLY MEMBERSHIP PROGRESS REPORT

GMT Constitutional Area 6, Group F

REPORT DOES NOT INCLUDE CLUBS IN UNDISTRICTED AREAS.

| Clubs                 |               |           |               | Members               |                        |                         |                                                    |  |  |
|-----------------------|---------------|-----------|---------------|-----------------------|------------------------|-------------------------|----------------------------------------------------|--|--|
| RESULTS FOR 2019-2020 |               |           |               | RESULTS FOR 2019-2020 |                        |                         |                                                    |  |  |
| QUARTER               | NEW CLUB GOAL | NEW CLUBS | DROPPED CLUBS | QUARTER               | BER GROWTH NET<br>GOAL | MEMBER GROWTH<br>ACTUAL | DROPPED<br>MEMBERS ACTUAL<br>(including transfers) |  |  |
| JULY/AUG/SEPT         | 27            | 2         | 5             | JULY/AUG/SEPT         | 930                    | 521                     | 566                                                |  |  |
| OCT/NOV/DEC           | 21            | 6         | 23            | OCT/NOV/DEC           | 765                    | 368                     | 1,914                                              |  |  |
| JAN/FEB/MAR           | 15            | 4         | 4             | JAN/FEB/MAR           | 585                    | 445                     | 127                                                |  |  |
| APR/MAY/JUNE          | 18            | 0         | 0             | APR/MAY/JUNE          | 450                    | 0                       | 0                                                  |  |  |