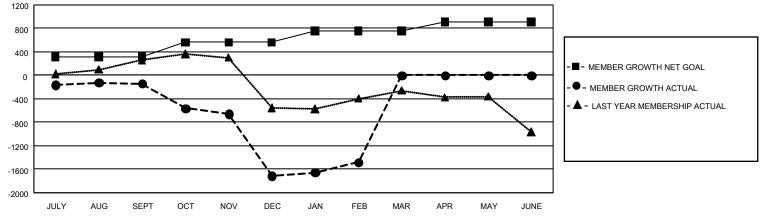

## GMT MONTHLY MEMBERSHIP PROGRESS REPORT

GMT Constitutional Area 6, Group F

REPORT DOES NOT INCLUDE CLUBS IN UNDISTRICTED AREAS.

| Clubs                 |               |           |               | Members               |                        |                         |                                                    |  |  |
|-----------------------|---------------|-----------|---------------|-----------------------|------------------------|-------------------------|----------------------------------------------------|--|--|
| RESULTS FOR 2019-2020 |               |           |               | RESULTS FOR 2019-2020 |                        |                         |                                                    |  |  |
| QUARTER               | NEW CLUB GOAL | NEW CLUBS | DROPPED CLUBS | QUARTER               | BER GROWTH NET<br>GOAL | MEMBER GROWTH<br>ACTUAL | DROPPED<br>MEMBERS ACTUAL<br>(including transfers) |  |  |
| JULY/AUG/SEPT         | 27            | 2         | 5             | JULY/AUG/SEPT         | 930                    | 521                     | 566                                                |  |  |
| OCT/NOV/DEC           | 21            | 6         | 23            | OCT/NOV/DEC           | 765                    | 368                     | 1,914                                              |  |  |
| JAN/FEB/MAR           | 15            | 4         | 4             | JAN/FEB/MAR           | 585                    | 445                     | 127                                                |  |  |
| APR/MAY/JUNE          | 18            | 0         | 0             | APR/MAY/JUNE          | 450                    | 0                       | 0                                                  |  |  |